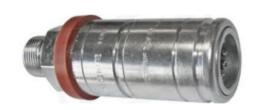

# **3CFPV Series Push Pull**

### Introduction

The 3CFPV series ISO 7241-A couplers are the ideal choice where a tough, durable product of superior quality is required. They are perfectly suited to agricultural applications.

### Construction

- Carbon steel with trivalent plating
- ♦ Standard seals are Nitrile

# **Features**

- ♦ Poppet valves prevent leakage when uncoupled
- Locking ball system allows for quick connect and disconnect
- Socket and plug machined from solid bar stock
- Double acting sleeve for one handed push to connect when coupler is clamped or bulkhead mounted