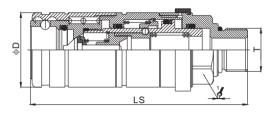

### **Accessories**

- Dust caps and plugs in colours black, blue, red, green & yellow
- ♦ Flip caps available in black, blue, red, green, yellow, orange

| Part #        | LS    | D  | 2  | Т          |
|---------------|-------|----|----|------------|
| 3CFPV-22M     | 111.2 | 38 | 32 | M22*1.5    |
| 3CFPV-08G     | 111.5 | 38 | 32 | G 1/2      |
| 3CFPV-06GBH   | 162   | 38 | 32 | G 3/8      |
| 3CFPV-08GBH   | 162   | 38 | 32 | G1/2       |
| 3CFPV-12LBH   | 162   | 38 | 32 | M18*1.5    |
| 3CFPV-15LBH   | 162   | 38 | 32 | M22*1.5    |
| 3CFPV-0813OBH | 162   | 38 | 32 | ORFS 13/16 |
| 3CFPV-0816OBH | 162   | 38 | 32 | ORFS 1"    |