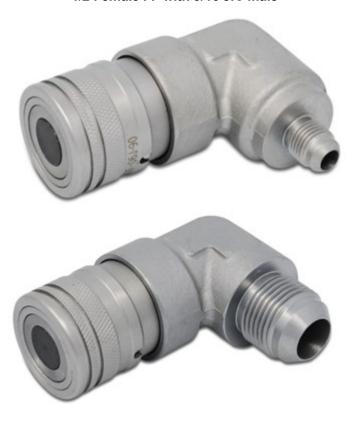

## **Applications**

- Wheel loaders
- ♦ Construction plant
- ♦ Mobile equipment
- ♦ Mining
- ♦ Agricultural equipment

1/2 Female FF with 9/16 JIC male

1/2 Female FF with 1 1/16 JIC male