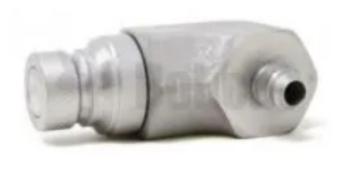

#### Introduction

The FF-90 series is designed for applications that require a 90 deg compact elbow. Its ideal were space is at a premium and allows for easy mounting reducing the amount of fittings required.

#### 1/2 Male FF with 9/16 JIC male

1/2 Male FF with 1 1/16 JIC male