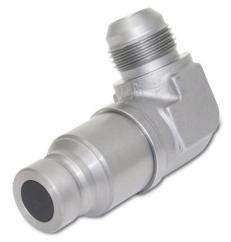

Phone: 021 161 0867 Quick Couplers

# FF-90 Series

#### Introduction

The FF-90 series is designed for applications that require a 90 deg compact elbow. Its ideal were space is at a premium and allows for easy mounting reducing the amount of fittings required.

#### Construction

- Carbon steel with trivalent plating
- Standard seals Nitrile (Buna-N)
- Couplers are ISO 16028 standard

#### **Features**

- ♦ Connect with the FF series couplers
- ♦ Forging keeps the fitting compact
- ♦ Conforms to ISO 16028 standard
- Flat face easy to wipe clean

#### 1/2 Male FF with 9/16 JIC male





1/2 Male FF with 1 1/16 JIC male

# Hydrauli

### **Specification**

 ◆ Operating temperature with standard NBR seals –20°C (-20°F) to 120°C (248°F)

## **Applications**

- Wheel loaders
- ♦ Construction plant
- ♦ Mobile equipment
- ♦ Mining
- ♦ Agricultural equipment

1/2 Female FF with 9/16 JIC male



1/2 Female FF with 1 1/16 JIC male