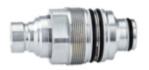

## FFH Series Cartridge

## Introduction

The FFH Series is a replacement flat face cartridge coupler to suit the Faster FFI, FI '46 mm' & FFH, FH 48 mm housings. Designed for quick attachment change over for skid steer loaders, compact loaders, track loaders.

## Construction

- ♦ Carbon steel with trivalent plating
- ♦ Seals Nitril Buna-N
- Back up Teflon
- Internal Springs 302 Stainless Steel
- ♦ Series Interchange ISO 16028