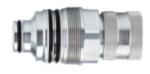

## FFH Series Cartridge

## Introduction

The FFH Series is a replacement flat face cartridge coupler to suit the Faster FFI, FI '46 mm' & FFH, FH 48 mm housings. Designed for quick attachment change over for skid steer loaders, compact loaders, track loaders.

## Construction

- ♦ Carbon steel with trivalent plating
- ♦ Seals Nitril Buna-N
- Back up Teflon
- Internal Springs 302 Stainless Steel
- ♦ Series Interchange ISO 16028