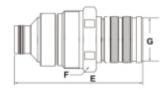

| Part #     | Size | Thread  | Е   | F  | G  |
|------------|------|---------|-----|----|----|
| FFHF-08M46 | 1/2  | M46*1.5 | 102 | 42 | 38 |
| FFHF-08M48 | 1/2  | M48*1.5 | 103 | 50 | 38 |
| FFHF-12M48 | 3/4  | M48*1.5 | 110 | 50 | 48 |