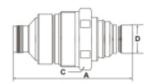

| Part #     | Size | Thread  | Α   | С  | D    |
|------------|------|---------|-----|----|------|
| FFHM-08M46 | 1/2  | M46*1.5 | 99  | 42 | 24.5 |
| FFHM-08M48 | 1/2  | M48*1.5 | 100 | 50 | 24.5 |
| FFHM-12M48 | 3/4  | M48*1.5 | 115 | 50 | 30   |