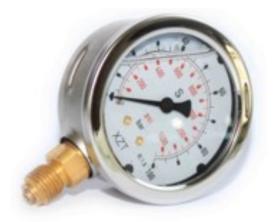

# **Analogue Pressure Gauges**

The G63B analogue pressure gauge with bourdon tube can accurately measure pressures with an accuracy of 1.6% with good stability and shock resistance.

The case is made of 304 grade stainless steel and filled with glycerine.

The 1/4 BSP connection is made of copper.

Can be used to measure gas, liquids, oil and other non-corrosive media.

The gauges are 63mm diameter and 33mm thick with bottom entry.

Operating temperature up to 55° C with glycerine filling.

Pressure is shown in both PSI and Bar