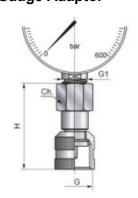

### **Gauge Adaptor**

Gauge adaptor, 1/4 BSP to T20 female. Screws direct to T20 test point (M16\*2)

| Part #      | G1      | G     | Η  | СН |
|-------------|---------|-------|----|----|
| GA1/4G-T20F | 1/4 BSP | M16*2 | 50 | 19 |