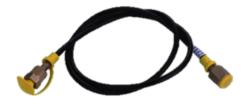

#### **Test Hose**

1/4 BSP gauge x Test 20 female (M16\*2)

THG1/4-T2015 Hose assembly 1.5 Mts long

THG1/4-T2020 Hose assembly 2.0 Mts long

| Pressure Bar/PSI | Part #        |  |  |
|------------------|---------------|--|--|
| 10/150           | G63B-G1/4B10  |  |  |
| 16/240           | G63B-G1/4B16  |  |  |
| 25/370           | G63B-G1/4B25  |  |  |
| 40/600           | G63B-G1/4B40  |  |  |
| 60/900           | G63B-G1/4B60  |  |  |
| 100/1500         | G63B-G1/4B100 |  |  |
| 250/3700         | G63B-G1/4B250 |  |  |
| 400/6000         | G63B-G1/4B400 |  |  |
|                  |               |  |  |