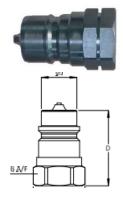

| Part #   | LP   | d    | С  | 3  | A  | Т    |
|----------|------|------|----|----|----|------|
| S1YM-08G | 43.5 | 20.5 | 27 | 27 | 16 | G1/2 |