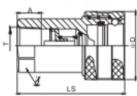

#### **Accessories**

Dust caps and plugs in colours black, blue, red, green & yellow

| Size       | 1/2  |  |
|------------|------|--|
| MWP (PSI)  | 4000 |  |
| Flow (LPM) | 45.4 |  |

| Part #   | LS | D    | 3  | Α  | Т    |
|----------|----|------|----|----|------|
| S1YF-08G | 66 | 38.5 | 27 | 16 | G1/2 |