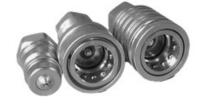

# Introduction

The S1Y series ISO A couplings incorporate a pressure relief mechanism that enable them to be connected under pressure by hand.

#### **Features**

- Poppet valves prevent leakage when uncoupled
- Locking ball system allows for quick connect and disconnect
- Socket and plug machined from solid bar stock
- Bidirectional flow
- Connects with up to 250 bar residual pressure (if both male and female are S1Y couplings