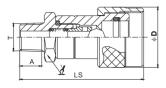

| Ī | Part #     | LS   | D  | 3  | Α    | Т       |
|---|------------|------|----|----|------|---------|
|   | S300F-06N  | 73.5 | 35 | 25 | 14.4 | 3/8 NPT |
|   | S300F-06NF | 67   | 35 | 25 | 0    | 3/8 NPT |

| Part #    | LP | С  | 3  | Α    | Т       |
|-----------|----|----|----|------|---------|
| S300M-06N | 35 | 16 | 32 | 13.5 | 3/8 NPT |

| Part #     | LS   | D  | 2  | Α    | Т       |
|------------|------|----|----|------|---------|
| S300F-04NB | 73.5 | 35 | 25 | 14.4 | 1/4 NPT |
| S300F-06NB | 67   | 35 | 25 | 14.4 | 3/8 NPT |