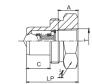

| Part #    | LP | С  | 3  | Α    | Т       |
|-----------|----|----|----|------|---------|
| S300M-06N | 35 | 16 | 32 | 13.5 | 3/8 NPT |

| Part #     | LS   | D  | 2  | Α    | Т       |
|------------|------|----|----|------|---------|
| S300F-04NB | 73.5 | 35 | 25 | 14.4 | 1/4 NPT |
| S300F-06NB | 67   | 35 | 25 | 14.4 | 3/8 NPT |