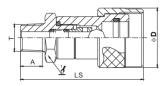

| Ī | Part #     | LS   | D  | 3  | Α    | Т       |
|---|------------|------|----|----|------|---------|
|   | S300F-06N  | 73.5 | 35 | 25 | 14.4 | 3/8 NPT |
|   | S300F-06NF | 67   | 35 | 25 | 0    | 3/8 NPT |