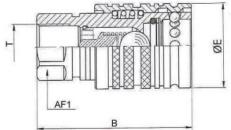

Ball Type

| Part #   | В  | Е  | AF1 | т     |
|----------|----|----|-----|-------|
| S5BF-08G | 66 | 38 | 27  | G1/2  |
| S5BF-08N | 66 | 38 | 24  | N1/2  |
| S5BF-12U | 66 | 38 | 27  | UN3/4 |