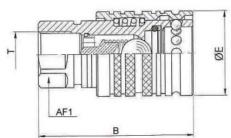

### **Accessories**

 Dust caps and plugs in colours black, blue, red, green & yellow

Poppet Type

| Part #     | В  | E  | AF1 | Т       |
|------------|----|----|-----|---------|
| S5F-08G    | 66 | 38 | 27  | G1/2    |
| S5F-08N    | 66 | 38 | 27  | N1/2    |
| S5F-12U    | 66 | 38 | 27  | UN3/4   |
| S5F-14U    | 66 | 38 | 27  | UN7/8   |
| S5F-08FM22 | 66 | 38 | 27  | M22*1.5 |

Ball Type

| Part #   | В  | E  | AF1 | T     |
|----------|----|----|-----|-------|
| S5BF-08G | 66 | 38 | 27  | G1/2  |
| S5BF-08N | 66 | 38 | 24  | N1/2  |
| S5BF-12U | 66 | 38 | 27  | UN3/4 |