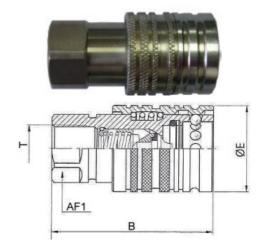

### **Accessories**

 Dust caps and plugs in colours black, blue, red, green & yellow

Poppet Type

| Part #     | В  | E  | AF1 | Т       |
|------------|----|----|-----|---------|
| S5F-08G    | 66 | 38 | 27  | G1/2    |
| S5F-08N    | 66 | 38 | 27  | N1/2    |
| S5F-12U    | 66 | 38 | 27  | UN3/4   |
| S5F-14U    | 66 | 38 | 27  | UN7/8   |
| S5F-08FM22 | 66 | 38 | 27  | M22*1.5 |

Ball Type

| Part #   | В  | E  | AF1 | T     |
|----------|----|----|-----|-------|
| S5BF-08G | 66 | 38 | 27  | G1/2  |
| S5BF-08N | 66 | 38 | 24  | N1/2  |
| S5BF-12U | 66 | 38 | 27  | UN3/4 |