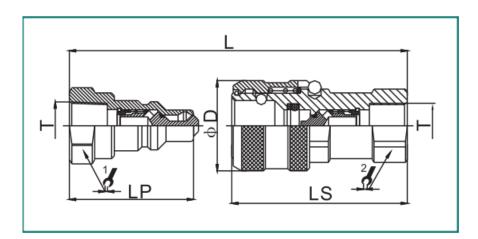

### **Applications:**

- Hydraulic jacking & house moving
- Railway maintenance
- Construction equipment

| Part #  | т       | D  | 3  | L  | LS   | LP   |
|---------|---------|----|----|----|------|------|
| TCF-06N | NPT 3/8 | 32 | 24 | 79 | 62.5 |      |
| TCM-06N | NPT 3/8 |    | 24 |    |      | 44.2 |