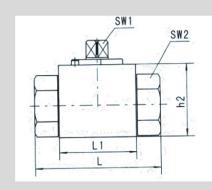

| Model    | DN | PN  | LW | RA | D1      | I                | L       | L1 | в  | н    | H1 | H2 | H3 | SW1 | SW2 |
|----------|----|-----|----|----|---------|------------------|---------|----|----|------|----|----|----|-----|-----|
| KHB-08SR | 4  | 500 | 5  | 8  | M16*1.5 | 12               | 73      | 37 | 28 | 44.5 | 13 | 32 | 8  | 9   | 22  |
| KHB-10SR | 6  | 500 | 6  | 10 | M18*1.5 | 12               | 73      | 37 | 28 | 44.5 | 13 | 32 | 8  | 9   | 22  |
| KHB-12SR | 8  | 500 | 8  | 12 | M20*1.5 | 12               | 76      | 42 | 32 | 52.5 | 17 | 40 | 8  | 9   | 27  |
| KHB-14SR | 10 | 500 | 10 | 14 | M22*1.5 | 14               | 80      | 42 | 32 | 52.5 | 17 | 40 | 8  | 9   | 27  |
| KHB-16SR | 13 | 500 | 13 | 16 | M24*1.5 | 14               | 86      | 48 | 35 | 52.5 | 17 | 40 | 8  | 9   | 30  |
| KHB-20SR | 13 | 500 | 13 | 20 | M30*2   | 16               | 90      | 48 | 35 | 52.5 | 17 | 40 | 8  | 9   | 32  |
| KHB-25SR | 20 | 315 | 20 | 25 | M36*2   | 1 <mark>8</mark> | 10<br>9 | 60 | 48 | 75   | 24 | 57 | 12 | 14  | 41  |