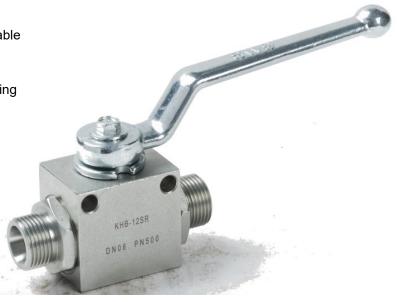

## 2 Way Ball Valves metric male heavy threads

Hydrauli onnect

- Material: Carbon Steel
- Seals: Nitrile (Buna-N)
- Handle: Standard Zinc Alloy, Options Available
- Body: Square
- Mounting: All sizes come with drilled mounting holes