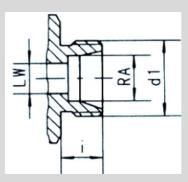

| Model    | DN | PN  | LW | RA | D1      | I                | L       | L1 | в  | н    | H1 | H2 | H3 | SW1 | SW2 |
|----------|----|-----|----|----|---------|------------------|---------|----|----|------|----|----|----|-----|-----|
| KHB-08SR | 4  | 500 | 5  | 8  | M16*1.5 | 12               | 73      | 37 | 28 | 44.5 | 13 | 32 | 8  | 9   | 22  |
| KHB-10SR | 6  | 500 | 6  | 10 | M18*1.5 | 12               | 73      | 37 | 28 | 44.5 | 13 | 32 | 8  | 9   | 22  |
| KHB-12SR | 8  | 500 | 8  | 12 | M20*1.5 | 12               | 76      | 42 | 32 | 52.5 | 17 | 40 | 8  | 9   | 27  |
| KHB-14SR | 10 | 500 | 10 | 14 | M22*1.5 | 14               | 80      | 42 | 32 | 52.5 | 17 | 40 | 8  | 9   | 27  |
| KHB-16SR | 13 | 500 | 13 | 16 | M24*1.5 | 14               | 86      | 48 | 35 | 52.5 | 17 | 40 | 8  | 9   | 30  |
| KHB-20SR | 13 | 500 | 13 | 20 | M30*2   | 16               | 90      | 48 | 35 | 52.5 | 17 | 40 | 8  | 9   | 32  |
| KHB-25SR | 20 | 315 | 20 | 25 | M36*2   | 1 <mark>8</mark> | 10<br>9 | 60 | 48 | 75   | 24 | 57 | 12 | 14  | 41  |