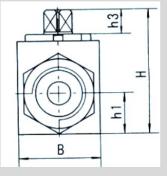

| Model    | DN | PN  | LW | RA | D1      | I                | L       | L1 | в  | н    | H1 | H2 | H3 | SW1 | SW2 |
|----------|----|-----|----|----|---------|------------------|---------|----|----|------|----|----|----|-----|-----|
| KHB-08SR | 4  | 500 | 5  | 8  | M16*1.5 | 12               | 73      | 37 | 28 | 44.5 | 13 | 32 | 8  | 9   | 22  |
| KHB-10SR | 6  | 500 | 6  | 10 | M18*1.5 | 12               | 73      | 37 | 28 | 44.5 | 13 | 32 | 8  | 9   | 22  |
| KHB-12SR | 8  | 500 | 8  | 12 | M20*1.5 | 12               | 76      | 42 | 32 | 52.5 | 17 | 40 | 8  | 9   | 27  |
| KHB-14SR | 10 | 500 | 10 | 14 | M22*1.5 | 14               | 80      | 42 | 32 | 52.5 | 17 | 40 | 8  | 9   | 27  |
| KHB-16SR | 13 | 500 | 13 | 16 | M24*1.5 | 14               | 86      | 48 | 35 | 52.5 | 17 | 40 | 8  | 9   | 30  |
| KHB-20SR | 13 | 500 | 13 | 20 | M30*2   | 16               | 90      | 48 | 35 | 52.5 | 17 | 40 | 8  | 9   | 32  |
| KHB-25SR | 20 | 315 | 20 | 25 | M36*2   | 1 <mark>8</mark> | 10<br>9 | 60 | 48 | 75   | 24 | 57 | 12 | 14  | 41  |