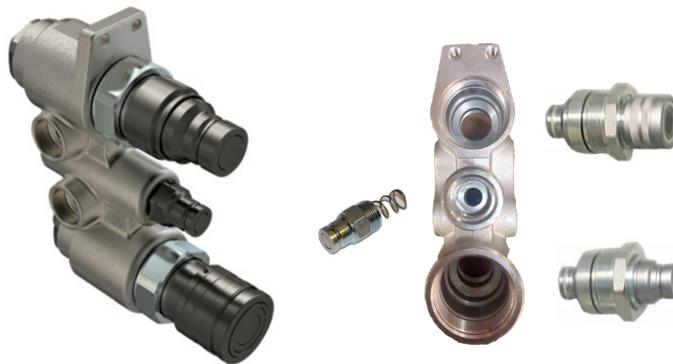

## **4BD4FH Block**

## **Castings with couplings for construction equipment**

A cast iron block designed to allow a quick connection and disconnection of attachments for skid steer loaders and other construction machines.

The FFH cartridges share all the same benefits of Connect Under Pressure technology.

The decompression feature allows connection of the circuit with residual pressure on both sides. Standard cartridges are the 1/2 FFH - M48\*1.5.

For guaranteed higher flow use the 3/4 FFH - M48\*1.5 cartridges instead of the 1/2, both sizes fit into the same block

## **Cartridges**

| Body        | Coupler                                                      |      |                      |             |
|-------------|--------------------------------------------------------------|------|----------------------|-------------|
| Thread Size | Туре                                                         | Size | Female               | Male        |
|             | Flat Face                                                    | 1/2  | FFHF-08M48           | FFHM-08M48  |
| M48 * 1.5   | Flat Face                                                    | 3/4  | FFHF-12M48           | FFHM-12M48  |
|             | Flat face                                                    | 3/8  | Drain Line Cartridge | 4BD4FH3/8FF |
|             | Bare Housing, no couplers Housing Complete with 1/2 couplers |      |                      | 4BD4FH-BH   |
|             |                                                              |      |                      | 4BD4FH-08   |
|             | Housing Complete with 3/4 Couplers                           |      |                      | 4BD4FH-12   |