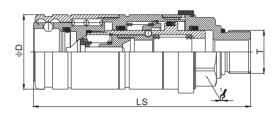

## **Accessories**

- Dust caps and plugs in colours black, blue, red, green, orange & yellow
- Flip caps available in black, blue, red, green, yellow, orange

| Part #    | LS    | D  | 2  | Т       |
|-----------|-------|----|----|---------|
| 4SRPV-22M | 111.2 | 38 | 32 | M22*1.5 |