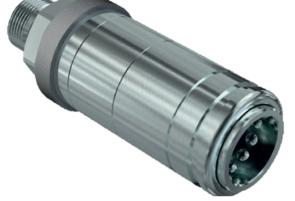

## Introduction

The 4SRPV series ISO 7241-A Push-Pull couplers for high flow applications. Can be connected with female or male under residual pressure. Breakaway function. Can be screwed directly into a port or rigid tube.

#### **Features**

- ♦ Poppet valves prevent leakage when uncoupled
- Locking ball system allows for quick connect and disconnect
- ♦ Socket and plug machined from solid bar stock
- Double acting sleeve for one handed push to connect when coupler is clamped or bulkhead mounted