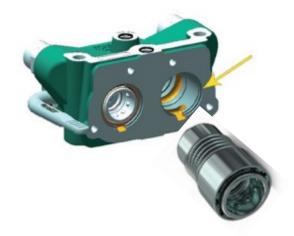

# Agricultural Cartridge 5DCPV-08

## Selective control valve break away coupler.

The 5DCPV cartridge fits the Faster 5BM5DCPV housing as an integrated cartridge.

## Construction

- Body Cast Iron, Steel
- Seals Nitrile
- Valve Poppet
- Working Temp -25° C to 125° C
- Connection Push Pull or Lever
- Disconnection Push Pull or Lever

#### Features

- Accepts the ISO 7241-A nipples
- It is a push pull connection type
- Can be connected and disconnected under pressure by using the lever on the housing
- Cartridge can be easily removed and replaced without any special tools