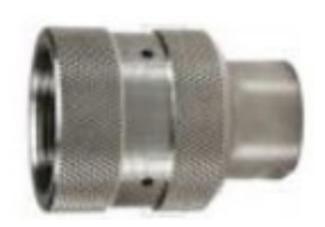

### Introduction

The CR series coupler is a high pressure water blaster coupler. It's thread to connect so much safer than the common latch type.

#### Construction

- Machined components are manufactured from 316 Stainless Steel bar stock
- Retaining ring is stainless steel to maximise corrosion resistance
- ♦ Standard seals are Nitrile (Buna-N)
- Anti extrusion ring provides resistance to O ring dynamic impulse pressure damage.

#### **Features**

- ♦ Un-valved—high flow
- Thread to connect
- Corrosion resistant

| Size | Part #    | Thread  | Material      | Length mm | Max OD mm | Hex mm |
|------|-----------|---------|---------------|-----------|-----------|--------|
| 1/2  | CRF-08NSS | 1/2 NPT | 316 Stainless | 65.3      | 47.0      | 1.13   |
| 1/2  | CRM-08NSS | 1/2 NPT | 316 Stainless | 52.3      | 44.5      | 1.63   |