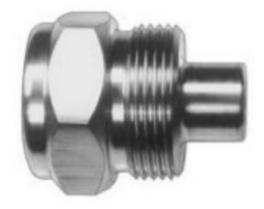

#### Construction

- Machined components are manufactured from 316 Stainless Steel bar stock
- Retaining ring is stainless steel to maximise corrosion resistance
- ♦ Standard seals are Nitrile (Buna-N)
- Anti extrusion ring provides resistance to O ring dynamic impulse pressure damage.

#### **Features**

- ♦ Un-valved—high flow
- Thread to connect
- Corrosion resistant

| Size | Part #    | Thread  | Material      | Length mm | Max OD mm | Hex mm |
|------|-----------|---------|---------------|-----------|-----------|--------|
| 1/2  | CRF-08NSS | 1/2 NPT | 316 Stainless | 65.3      | 47.0      | 1.13   |
| 1/2  | CRM-08NSS | 1/2 NPT | 316 Stainless | 52.3      | 44.5      | 1.63   |