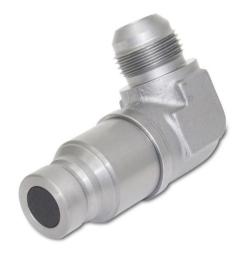

#### Introduction

The FF-90 series is designed for applications that require a 90 deg compact elbow. Its ideal were space is at a premium and allows for easy mounting reducing the amount of fittings required.

#### **Features**

- ♦ Connect with the FF series couplers
- ♦ Forging keeps the fitting compact
- ♦ Conforms to ISO 16028 standard
- ♦ Flat face easy to wipe clean

#### 1/2 Male FF with 9/16 JIC male

1/2 Male FF with 1 1/16 JIC male