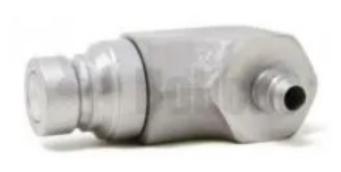

#### Introduction

The FF-90 series is designed for applications that require a 90 deg compact elbow. Its ideal were space is at a premium and allows for easy mounting reducing the amount of fittings required.

#### **Features**

- ♦ Connect with the FF series couplers
- ♦ Forging keeps the fitting compact
- ♦ Conforms to ISO 16028 standard
- ♦ Flat face easy to wipe clean

#### 1/2 Male FF with 9/16 JIC male

1/2 Male FF with 1 1/16 JIC male