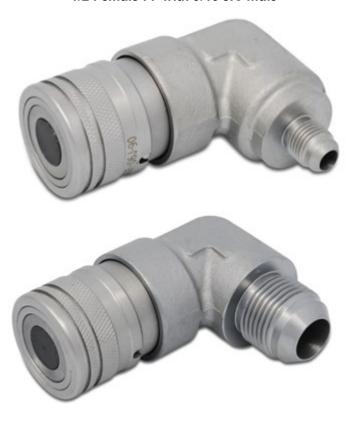

#### 1/2 Male FF with 9/16 JIC male

1/2 Male FF with 1 1/16 JIC male

## **Applications**

- ♦ Wheel loaders
- Construction plant
- ♦ Mobile equipment
- ♦ Mining
- ♦ Agricultural equipment

1/2 Female FF with 9/16 JIC male

1/2 Female FF with 1 1/16 JIC male