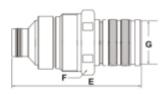

## Construction

- Carbon steel with trivalent plating
- Seals Nitril Buna-N
- Back up Teflon
- Internal Springs 302 Stainless Steel
- Series Interchange ISO 16028

| Part #     | Size | Thread  | Е   | F  | G  |
|------------|------|---------|-----|----|----|
| FFHF-08M46 | 1/2  | M46*1.5 | 102 | 42 | 38 |
| FFHF-08M48 | 1/2  | M48*1.5 | 103 | 50 | 38 |
| FFHF-12M48 | 3/4  | M48*1.5 | 110 | 50 | 48 |