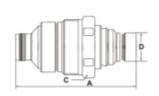

1/2

3/4

MWP PSI

5000

5000

| Part #     | Size | Thread  | Α   | С  | D    |
|------------|------|---------|-----|----|------|
| FFHM-08M46 | 1/2  | M46*1.5 | 99  | 42 | 24.5 |
| FFHM-08M48 | 1/2  | M48*1.5 | 100 | 50 | 24.5 |
| FFHM-12M48 | 3/4  | M48*1.5 | 115 | 50 | 30   |