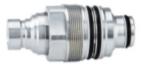

## Introduction

The FFH Series is a replacement flat face cartridge coupler to suit the Faster FFI, FI '46 mm' & FFH, FH 48 mm housings. Designed for quick attachment change over for skid steer loaders, compact loaders, track loaders.

M48 Fits 4BD4FH Block M46 Fits 4BD4FI Blocks