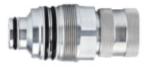

1/2

3/4

MWP PSI

5000

5000

| Part #     | Size | Thread  | Α   | С  | D    |
|------------|------|---------|-----|----|------|
| FFHM-08M46 | 1/2  | M46*1.5 | 99  | 42 | 24.5 |
| FFHM-08M48 | 1/2  | M48*1.5 | 100 | 50 | 24.5 |
| FFHM-12M48 | 3/4  | M48*1.5 | 115 | 50 | 30   |

M48 Fits 4BD4FH Block M46 Fits 4BD4FI Blocks