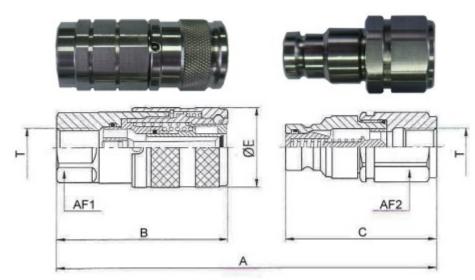

#### **Accessories**

Dust caps male & female are available

| Size | Female      | Male        | A mm  | B mm | C mm | E mm | T BSP | AF1 mm | AF2 mm |
|------|-------------|-------------|-------|------|------|------|-------|--------|--------|
| 1/4  | FFF-04GSS   | FFM-04GSS   | 100   | 58.5 | 53.3 | 28   | 1/4   | 22     | 22     |
| 3/8  | FFF-06GSS   | FFM-06GSS   | 121   | 73.5 | 61.2 | 32   | 3/8   | 30     | 30     |
| 1/2  | FFF-08GSS   | FFM-08GSS   | 143.5 | 73.4 | 74   | 38   | 1/2   | 36     | 36     |
| 5/8  | FFF-1012GSS | FFM-1012GSS | 148   | 87   | 80   | 42   | 3/4   | 36     | 36     |
| 3/4  | FFF-12GSS   | FFM-12GSS   | 154   | 95   | 87   | 48   | 3/4   | 41     | 41     |