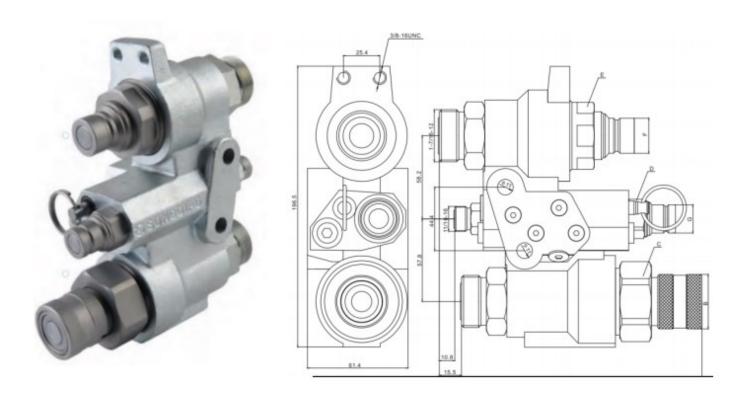

## HDB Modular Valve Block

The HDB is a modular valve system for skid steer machines and other construction machines. A cast iron block designed to allow a quick and safe connection and disconnection of attachments. The cartridges are fully compatible with ISO 16028 Flat Face couplers. There is a lever for the safe release of residual pressure when connecting or disconnecting. The block will accept Flat Face 1/2 and 3/4 cartridges for higher flow.

| Size | Part # | Α   | В      | С     | D     | E  | F     | G     |
|------|--------|-----|--------|-------|-------|----|-------|-------|
| 1/2  | HDB-08 | 184 | S44.45 | S50.8 | S25.4 | 38 | 24.54 | 19.75 |
| 3/4  | HDB-12 | 188 | S44.45 | S50.8 | S25.4 | 48 | 29.95 | 19.75 |