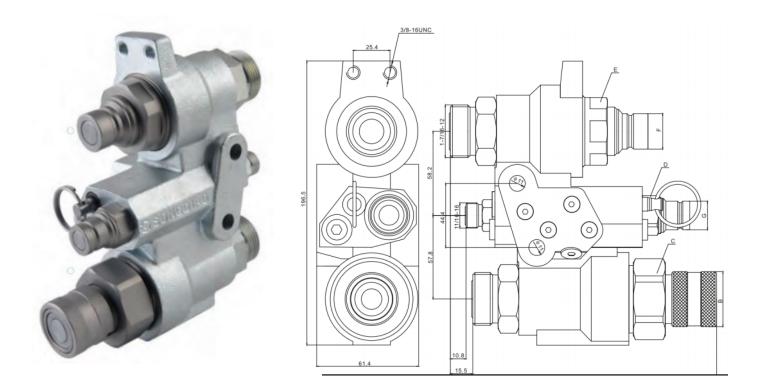

## HDB Modular Valve

The HDB is a modular valve system for skid steer machines and other construction machines.

A cast iron block designed to allow a quick and safe connection and disconnection of attachments.

The cartridges are fully compatible with ISO 16028 Flat Face couplers.

There is a lever for the safe release of residual pressure when connecting or disconnecting. The block will accept 1/2 cartridges and 3/4 cartridges for higher flow.

| ISO  | Part # | Α   | В      | С     | D     | E  | F     | G     |
|------|--------|-----|--------|-------|-------|----|-------|-------|
| 12.5 | HDB-08 | 184 | S44.45 | S50.8 | S25.4 | 38 | 24.54 | 19.75 |
| 19   | HDB-12 | 188 | S44.45 | S50.8 | S25.4 | 48 | 29.95 | 19.75 |

| 1    | Body Size | Coupler |           |      |
|------|-----------|---------|-----------|------|
| Inch | Din       | Dash    | Туре      | Size |
| 1/2  | 12        | -8      | Flat Face | 1/2  |
| 3/4  | 19        | -12     | Flat Face | 3/4  |