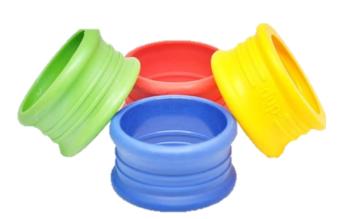

## **Sleeves to suit female couplers**

- The same 7 colour options.
- Gives full colour identification .
- Easy to fit.
- Warm in hot water and push onto sleeve until it hits the lip.