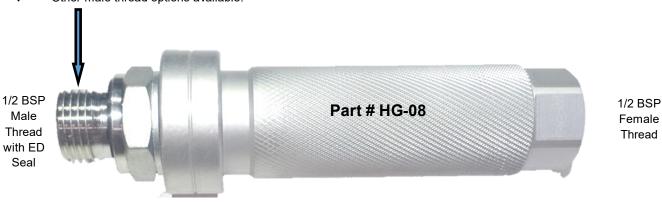

## Hose Grip

## Advantages:

- ♦ The knurling on the handle gives an anti-slip surface when using gloves or greasy hands.
- Option to colour code for easy identification of hydraulic lines.
- ♦ You can see at a glance were your hose fits.
- Less waisted time.
- Prevents hoses being connected incorrectly.
- ♦ Light weight aluminium "200g"
- Makes life easier for the operator with quick change over of implements.
- ♦ Other male thread options available.