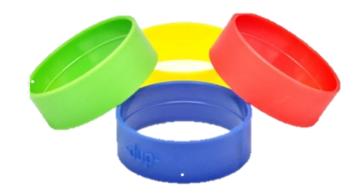

## **Coloured Sleeves**

- ♦ 7 Colour options, Blue, Yellow, Red Orange, Black, Grey & Green
- ♦ They fit on the raised shoulder and lock into the groove to secure
- Easy to fit, warm the sleeve in hot water and push onto the shoulder until it clicks into the groove