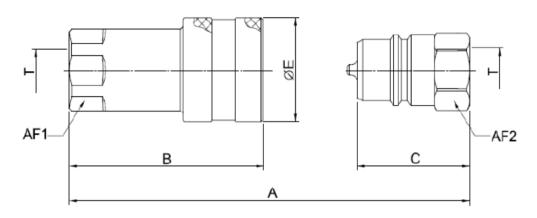

### Interchange:

- ♦ Faster NZV
- ♦ Stucchi IRN
- ♦ Eaton PB3310
- ♦ DNP PNZ1
- ♦ Ryco R140

| Size     | Female   | Male     | A mm  | B mm  | C mm | E mm | Т      | AF1 mm | AF2 mm | MWP      |
|----------|----------|----------|-------|-------|------|------|--------|--------|--------|----------|
| -16 (1") | PBRF-16G | PBRM-16G | 136.4 | 108.0 | 69.0 | 65.0 | 1" BSP | 46.0   | 44.0   | 4300 psi |