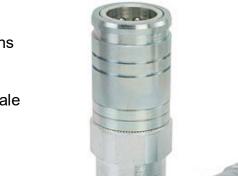

The RSD coupler is Parkers equivalent to the Faster 3CFPV agricultural push pull couplers.

Can be connected with male under residual pressure. Has a breakaway function and can be screwed direct into a port.

## Features:

- Manufactured to ISO-7241A specifications
- Push-Pull feature (Breakaway Function)
- Connectable under residual pressure, male side
- Light weight reduced dimensions
- Alternative to 3CFHF-22M