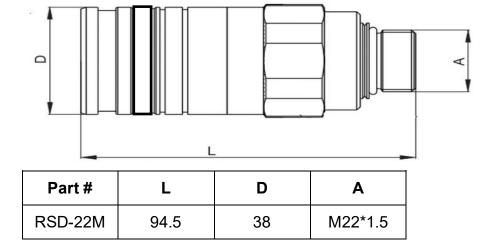

## Features:

- Manufactured to ISO-7241A specifications
- Push-Pull feature (Breakaway Function)
- Connectable under residual pressure, male side
- Light weight reduced dimensions
- Alternative to 3CFHF-22M