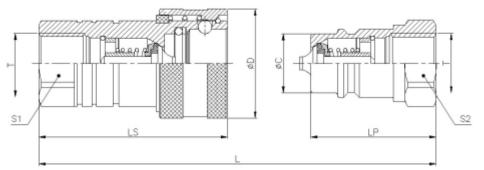

## **Features:**

- Pull collar back to connect
- ♦ Pull collar back to disconnect
- Poppet valves
- ♦ Seals NBR & PTFE backup ring
- Material steel, machined from solid bar stock
- ♦ Conforms to ISO 7241-A standard
- ♦ Connects under pressure

## Interchange:

- ♦ Parker 8010 DC
- ♦ Faster 4NV
- ♦ Aeroquip FD72
- ♦ Stucchi BIR PC
- ♦ Homlbury IAPC
- ♦ DNP PKK1

| Body Size | Thread  | Female   | Male     | LP   | LS | <b>S1</b> | S2 | Dia D | L  | Dia C |
|-----------|---------|----------|----------|------|----|-----------|----|-------|----|-------|
| 1/2       | 1/2 BSP | S1YF-08G | S1YM-08G | 43.5 | 66 | 27        | 27 | 38.5  | 88 | 20.5  |

Should only be connected when one half is pressurized, do not try to connect if both halves are under pressure

Dust caps and plugs available in, Black, Blue, Red, Green, Yellow and Orange