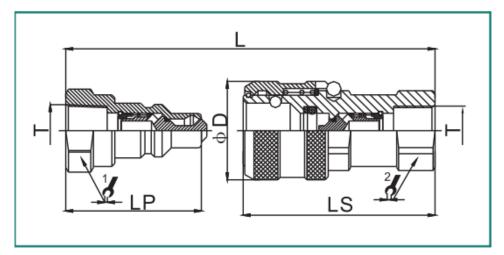

| Body Size | Thread  | Female  | Male    | L  | LS   | <b>S1</b> | S2 | Dia D | LP   |
|-----------|---------|---------|---------|----|------|-----------|----|-------|------|
| 3/8       | 3/8 NPT | TCF-06N | TCM-06N | 79 | 62.5 | 24        | 24 | 32    | 42.2 |